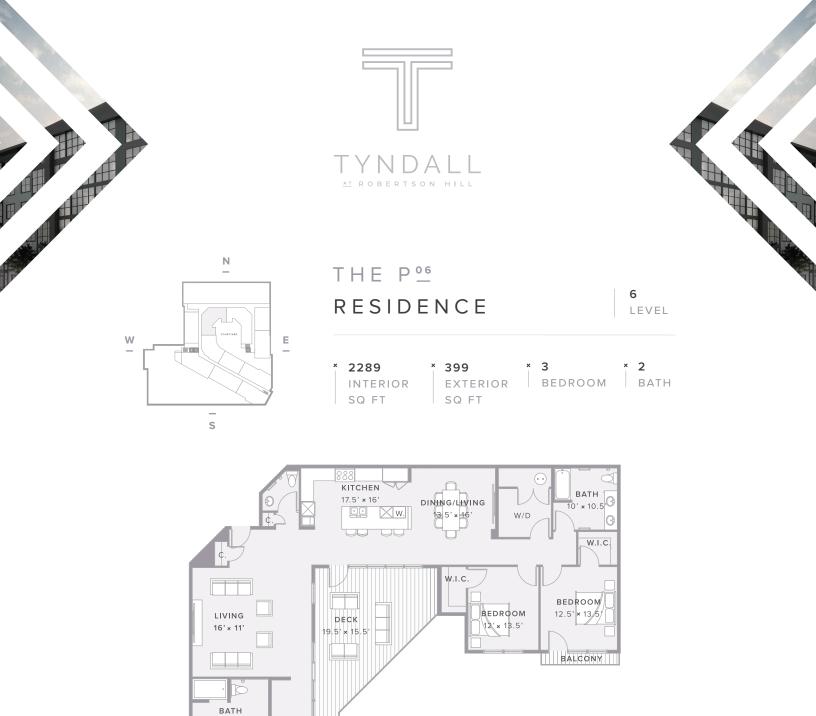

| TYNDALLAUSTIN.COM 80 | 800 EMBASSSY DRIVE | AUSTIN, TX 78702 | 512.410.7970 |
|----------------------|--------------------|------------------|--------------|
|----------------------|--------------------|------------------|--------------|

THE TYNDALL at Robertson Hill reserves the right to make modifications and changes to the information contained herein. Price and availability subject to change. Renderings, photos and sketches are representational and may not be totally accurate. Dimensions, sizes, specifications, layouts, views and materials are approximate and subject to change without notice.



13' 🛪 19

0

W.I.C.

С.

BEDROOM 16' × 17.5'